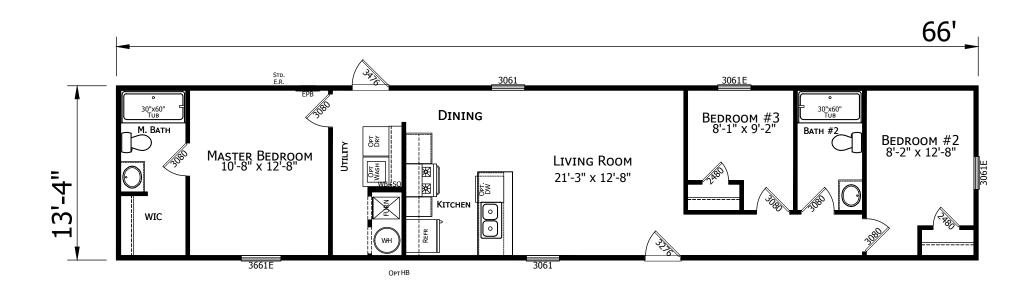

## Erie

Prime Series by Champion Homes | Benton, KY 880 SQ. FT. (Approximate) 3 Bedroom, 2 Bath

Last Updated: 6-1-21

FACTORY SELECT HOMES 535 Highway 35 South Carthage, MS 39051